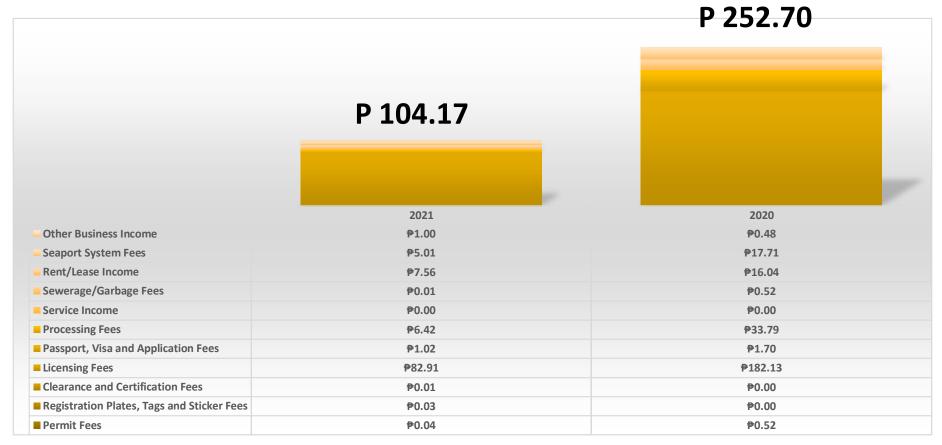

## **ANNUAL REVENUES**

(in million pesos)

### **ANNUAL REVENUES**

(in million pesos)

#### **ANNUAL REVENUES**

(in million pesos) As of 2nd Sem.