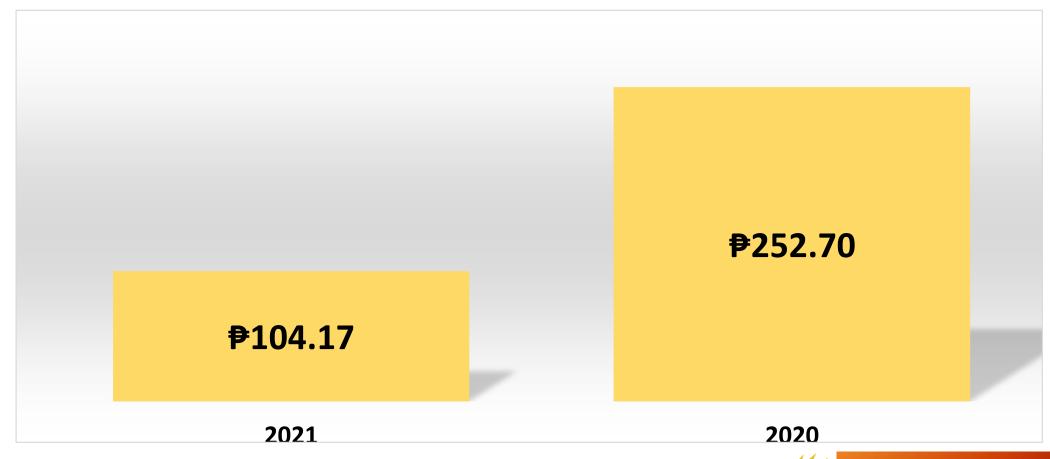

## **ANNUAL REVENUES**

(in million pesos)

### **ANNUAL REVENUES**

(in million pesos)

#### **ANNUAL REVENUES**

(in million pesos) As of 2nd Sem.