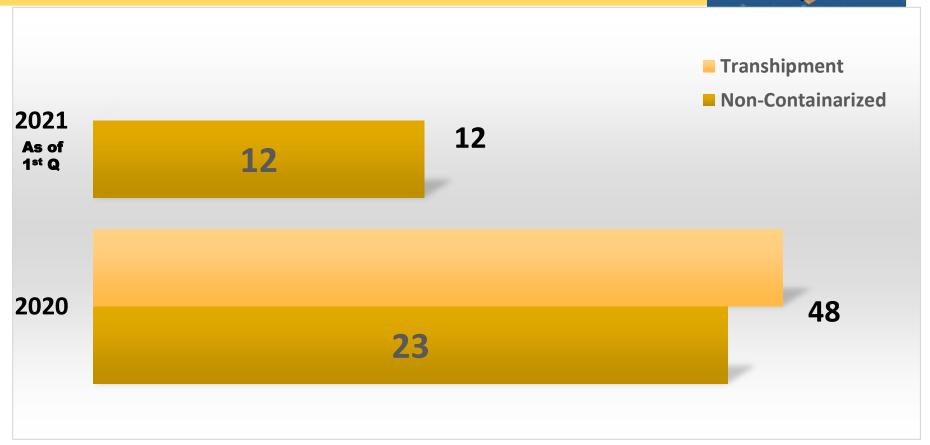

# **Port Irene Operations**

(Number of Ship Calls)

# Port Irene Operations (Number of Cargo Throughout)