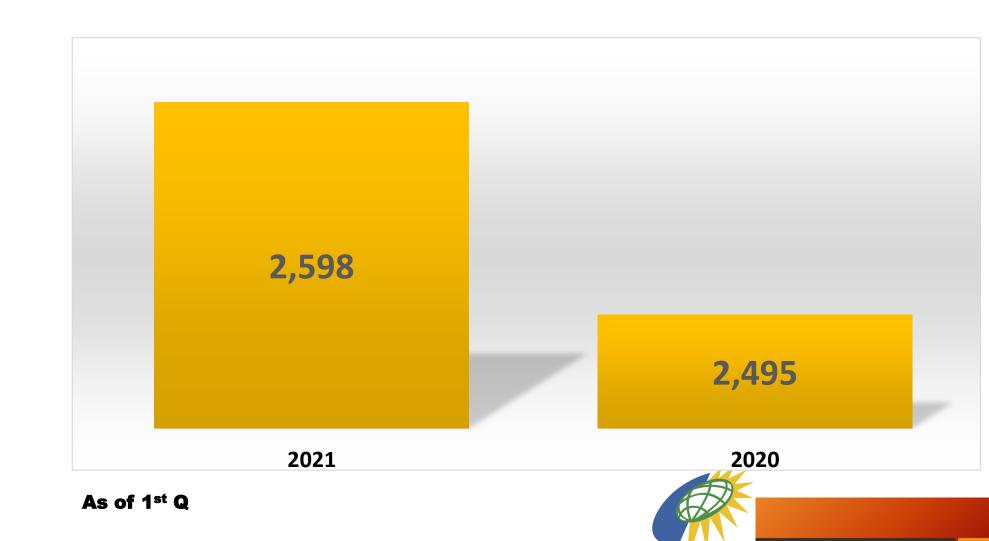

## **ANNUAL REVENUES**

(in million pesos)

### **ANNUAL REVENUES**

(in million pesos)