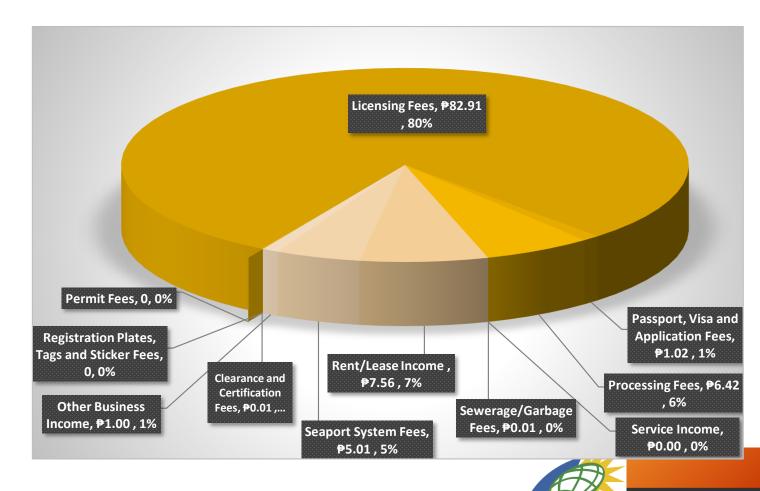

## **ANNUAL REVENUES**

(in million pesos)

### **ANNUAL REVENUES**

(in million pesos)

#### **ANNUAL REVENUES**

(in million pesos) As of 2nd Sem.